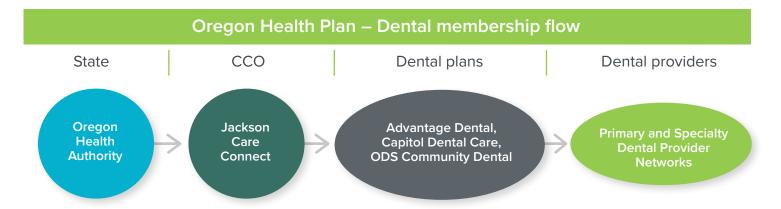

## Jackson Care Connect Dental Insurance Plan Options for Members

jacksoncareconnect.org/for-members/dental-health-resources

Dental benefits guide

- English
- Español

Jackson Care Connect (JCC) partners with the three dental plans below to administer dental benefits for members. JCC assigns members to one of these three plans. If a member would like to change dental plans, contact JCC customer service 855-722-8208.

Contact the member's dental plan for help finding a dentist. To find the member's dental plan, check the back of the ID card or call Jackson Care Connect.

## Jackson Care Connect members:

Advantage Dental: 866-268-9631

Capitol Dental Care: 800-525-6800

ODS Community Dental: 800-342-0526

Jackson Care Case D: ABCDEFG RXBIN: 123456
RXPCN: IRX RXGP: CORMCAID

Member: Member ID: Primary Care Provider:

MEMBER NAME ABC1234 OHSU FAMILY HEALTH CENTER

This card is for identification only and does not certify eligibility.
For admissions and out-of-network care, please call Customer Service.

The dental plan name and number is located on the back of the Member ID card.